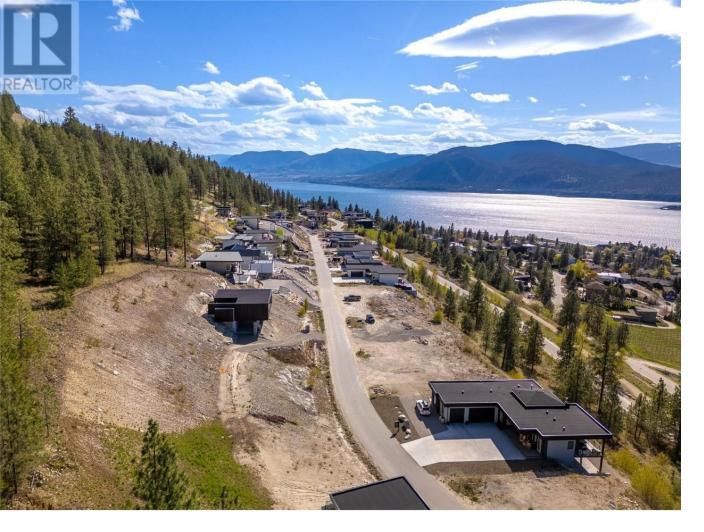

## 2960 OUTLOOK Way Naramata British Columbia

\$299,000

Build your dream home here in Outlook and enjoy stunning 180-degree lake and valley views every day! This .35 acre building lot is ready for your vision, but you just have to walk up the street or look next door for some amazing ideas of homes that have already been built. Services are at the lot line, Strata fee is \$637.00 per year, and there is a community septic to connect too. The building scheme allows for lots of design options and the existing homes all lend themselves to a modern of west coast style with great ideas and variations! The location here allows you easy access to recreation of every kind, the KVR trail is just below, the land behind is crown land, there are walking and biking trails in every direction, plus endless wineries, breweries & more to explore from a beautiful new neighbourhood to live in. A huge bonus of this lot is the peaceful treed area at the back and top which not only has amazing views but is untouched and feels like your own private tranquil slice of the forest backing onto Crown Land with trails and endless outdoor entertainment. The Village of Naramata just below is a real gem with everything from its stunning beaches, large parks, an elementary school, coffee shop, pizza place, a neighbourhood pub, fine dining, summer markets, and oh so much more, it's a great place to live and work. Now is the time to get your lot and build your dream! This is Bareland Strata. (id:6769)