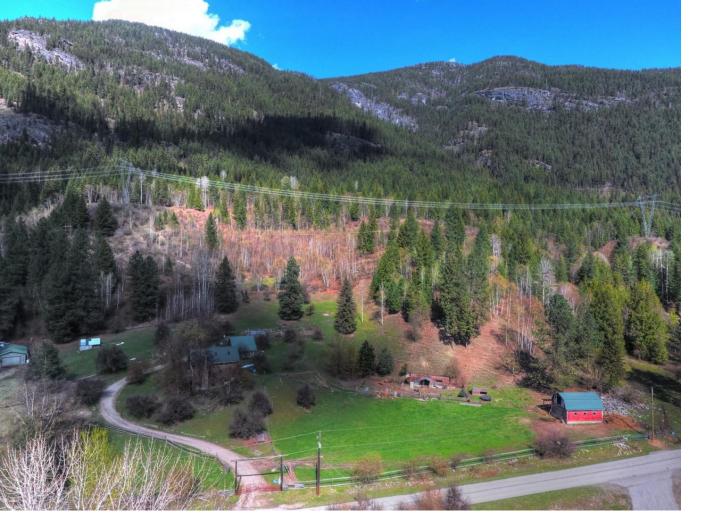

## 2960 UPPER SLOCAN PARK ROAD Slocan Park British Columbia

\$1,199,000

Visit REALTOR(R) website for additional information. Located south end of Slocan Valley in Slocan Park! Perfect for the farming family! Eligible for Farm Status \*Schools nearby and on a bus route \*Loft barn \*Hug Chicken Coop \*Fantastic garage & attached shop \*Wrap around decks w/ views \*Covered deck area \*Living spaces graced by 26ft vaulted ceilings \*Large open country kitchen & dining area \*Birch wood cabinetry & fir flooring \*Open floor concept \*Amazing gallery area \*Wonderful brick hearth & chimney \*Master suite w/ private deck \*Built in closets \*Spacious bedrooms \*3 nicely appointed baths \*HUGE family room w/ potential to be a full separate suite \*Private & very peaceful location backing onto the mountain w/ excellent sun exposure all year long \*Must see to get ALL the details on this RARE property w/ easy commute to Nelson or Castlegar! (id:6769)