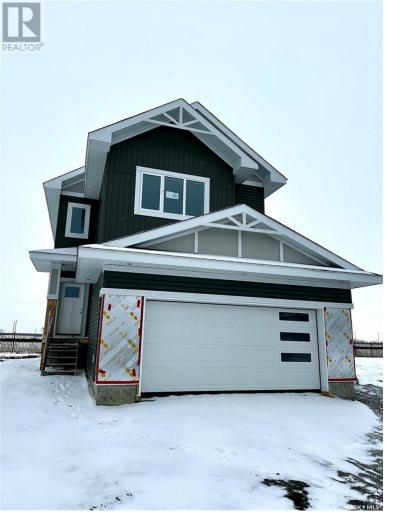

## Regina Saskatchewan

Welcome to 2965 Bellegarde Cres! This model has been built with the Net Zero Ready Spec, contact us for more information on this extremely energy efficient build. The Essex model is ideal for the family that needs a little bit more room. At over 1900 sq ft, this model offers every family member a place to call their own. The living room, dining, and kitchen are one, making this main floor ideal for entertaining! The oversized kitchen island will ensure that meal prep and organization are easy, and the corner pantry offers an expanse of storage. Upstairs you will find a huge primary bedroom with a massive walk in closet and its own 4 piece ensuite. The bonus room is great for cuddling up for a movie night, or as the kids' toy area! Two more good sized secondary bedrooms, each with their own oversized windows, a 4 piece main bathroom, and full laundry room complete this intelligently designed home. As always, each Pacesetter home comes complete built on piles and with full New Home Warranty for the epitome of worry free living! (id:6769)