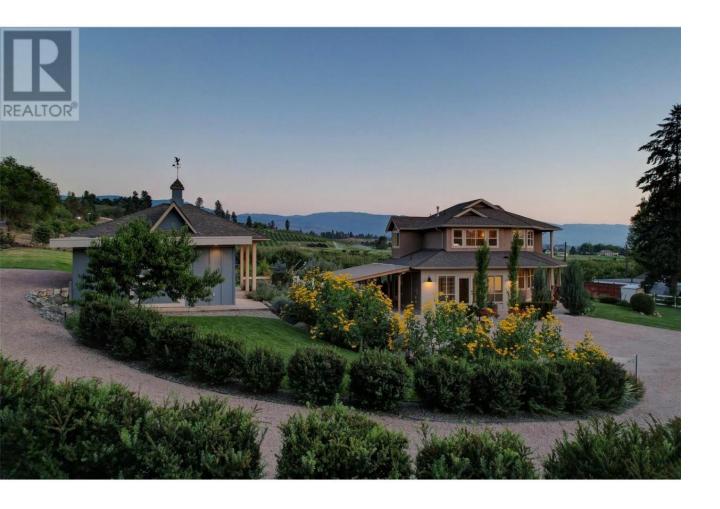

## 2967 McCulloch Road Kelowna British Columbia

\$1,699,900

McCULLOCH GARDENS | Discover unparalleled luxury with this exquisite full-acre estate, perfectly positioned against a stunning backdrop of a golf course and lush orchards. FEATURES: 6 bedrooms + 6 bathrooms spread across 4,126 SqFt + 583 SqFt detached studio ideal for creative pursuits or a home office. In-law suite providing private and comfortable accommodations. B&B suite designed to offer guests a memorable stay. LAYOUT: The main floor features a seamless flow, designed for effortless entertaining both indoors and outdoors. The home combines timeless finishes with thoughtful design elements, ensuring year-round enjoyment and comfort. POTENTIAL: This property offers versatile options, whether you're seeking a spacious family home with potential rental income or a delightful bed and breakfast. The estate presents a unique opportunity to balance private living with business potential, making it a rare find in today's market. ENDLESS SUMMERS: Enjoy the outdoors with vibrant gardens, sprawling patio and BBQ area. The manicured grounds are fully usable and irrigated. Greeted by an expansive driveway with ample parking space. LOCATION:

Minutes from shopping, wineries, and schools. It's a rare opportunity to own an acre estate that is located so close to an abundance of amenities. THIS IS THE ONE: A truly remarkable home that offers both elegance and practicality. Perfect for family, lifestyle and a thriving business. (id:6769)