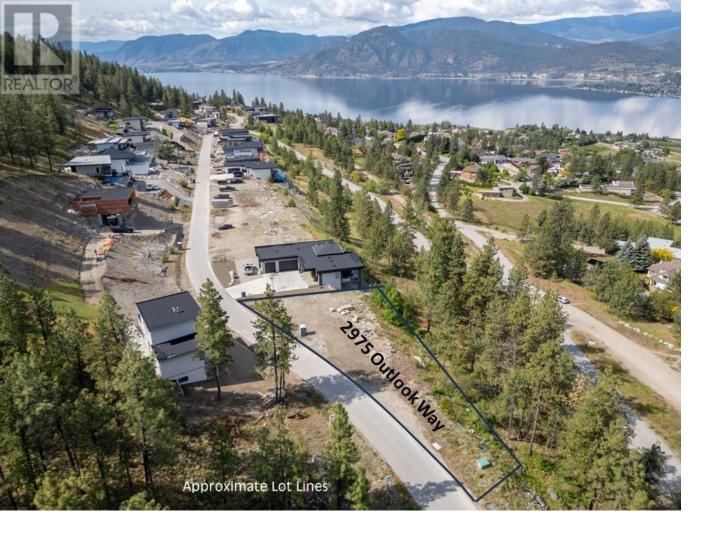

## 2975 Outlook Way Naramata British Columbia

\$389.000

Build your dream home here in Outlook and enjoy stunning 180-degree panoramic views. Outlook Naramata Benchlands is one of Naramata's newest neighbourhoods with 42 stunning lakeview lots featuring Okanagan Contemporary Architecture. No time-restrictions to build, & choose your own building contractor and there is a community sewer system to connect too. This unique lot is flanked with green space to the north, providing more privacy than most other lots and endless views of the lake, vineyards and mountains. The flat lot is fully-serviced with electric, community sewer, municipal water, gas, cable/phone in a quiet, rural neighbourhood. The flat lot lends itself to a rancher home with walk-out basement, perhaps leading to your own lakeview pool. This parcel offers endless possibilities to embrace the picturesque surroundings & the quiet natural beauty of the Okanagan valley with panoramic views of Okanagan Lake, surrounding mountains, vineyards and orchards. Across the road from the KVR, there are walking, biking, x-country trails, plus endless wineries, breweries & more to explore from a beautiful new neighbourhood to live in. The Village of Naramata lies just below with its stunning beaches, large parks, an elementary school, coffee shop, pizza place, a neighbourhood pub, fine dining, summer markets, and so much more. (id:6769)