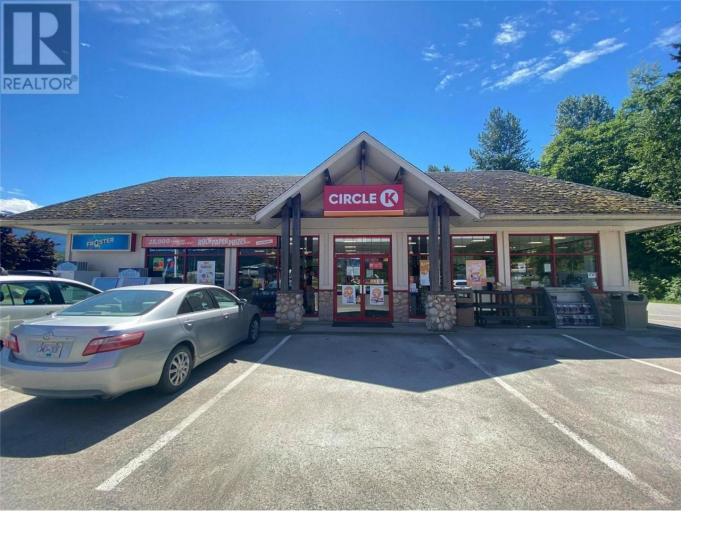

## 2988 16 Highway Terrace British Columbia

\$1,280,000

Fully leased 2,880 square foot convenience store to a national tenant on 4.2 acres (sale of land and building only). Currently in the 5th year of a 5 year lease term with Circle K. Tenant has occupied the Property for over 20 years. In place net income generates a 6.33% cap rate on asking price. Renewal net income (starting January 2025) will produce a 7% cap rate on asking price. (id:6769)