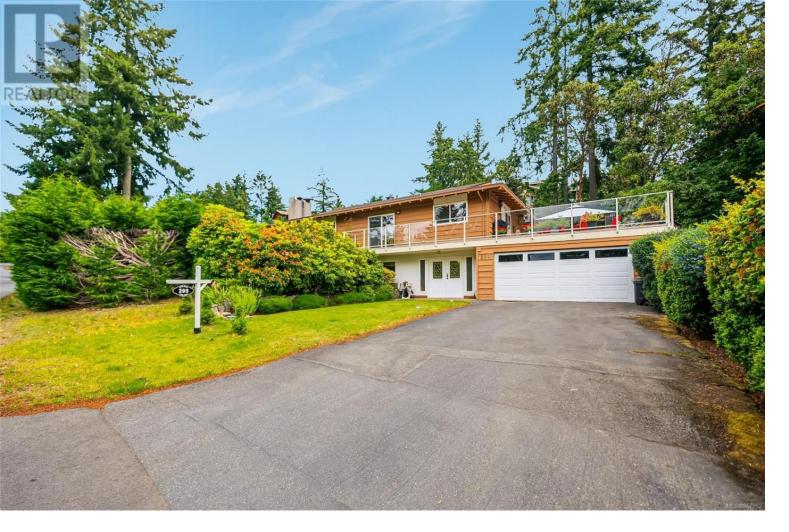

## 299 Nottingham Drive Nanaimo British Columbia

\$995,000

Welcome to this meticulously maintained 5-bedroom, 3-bathroom classic family home located in the highly sought-after Departure Bay area of Sherwood Forest. Designed to capture peekaboo ocean views, the main level boasts 3 bedrooms and 2 full baths, an open plan living and dining room with beautiful view windows and a mantle brick fireplace and sliding door access to a deck. The bright, eat-in kitchen opens to an expansive wrap-around patio, perfect for hosting gatherings or enjoying the scenic views. Nestled in a serene setting, this updated residence is close to the picturesque walking trails of Linley Valley and just a short drive to Departure Bay Beach. It also offers great proximity to services, amenities, parks, and schools. Set on a .30 acre private and landscaped corner lot, the property features mature plantings, including numerous rhododendrons, and a garden shed, creating a perfect space to relax and soak in the natural beauty. Recent updates include newer windows, vinyl decking and railings, a gas furnace and air conditioner, 2 fireplaces and fresh paint. The lower level features a large family room with a cozy fireplace, 2 additional bedrooms, a family bath, a laundry room, access to the double garage, and a 10 x 19 ft workshop. Don't miss the opportunity to own this charming family home in one of Nanaimo's most desirable locations. Measurements are approximate, verify if important. (id:6769)