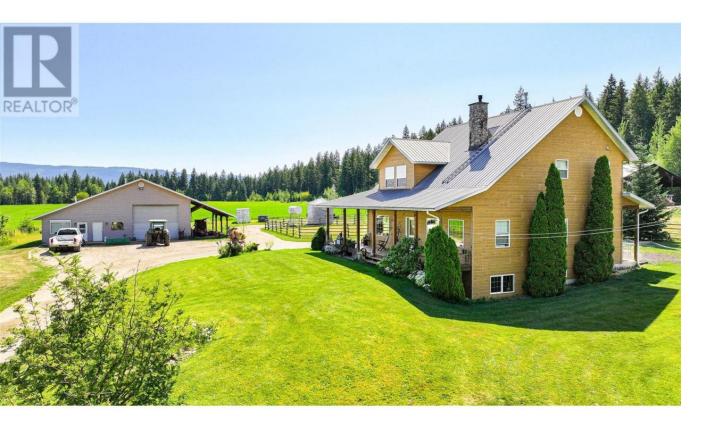

## 2990 50 Street Salmon Arm British Columbia

Attractive rural acreage within the city limits of Salmon Arm. 21.6 acres with a 3 bed / 3 bath, well kept home and 34'x38' Shop with attached 532 sq ft 1 bed/1 bath suite. This is an ideal farm property for someone wishing to have a relaxing lifestyle while enjoying raising some livestock and/or crops. The home has 3 levels. The main having a large country kitchen with open dining and living room. The focal point of the living room is the floor ceiling real stone, gas fireplace. Also on this level is a large 2 pce. bath, bedroom/office and laundry/mudroom. Upstairs is the large primary suite with 2 pce. ensuite bath & walkin closet. The 3nd bedroom is on this level and full 4 pce. bathroom. There is a full unfinished basement with roughed in bathroom, forced air gas furnace, wood stove and separate entrance. The majority of flooring throughout the home is Birch hardwood. Outside you will find a large wrap around covered deck to sit and enjoy those beautiful valley and lake views. Outbuildings include 2 pole barns, both 60'x100' used for machinery, hay storage and cattle shelters. The land is productive, mostly level with approx. 15 acres of hayland and pasture, with the balance made up of 4 livestock paddocks with frost proof water troughs and approx. 4 acres of mature trees at the East end of the property. Water supplied by the municipality along with a drilled well. Located in a quiet rural area yet a quick drive to downtown Salmon Arm. (id:6769)