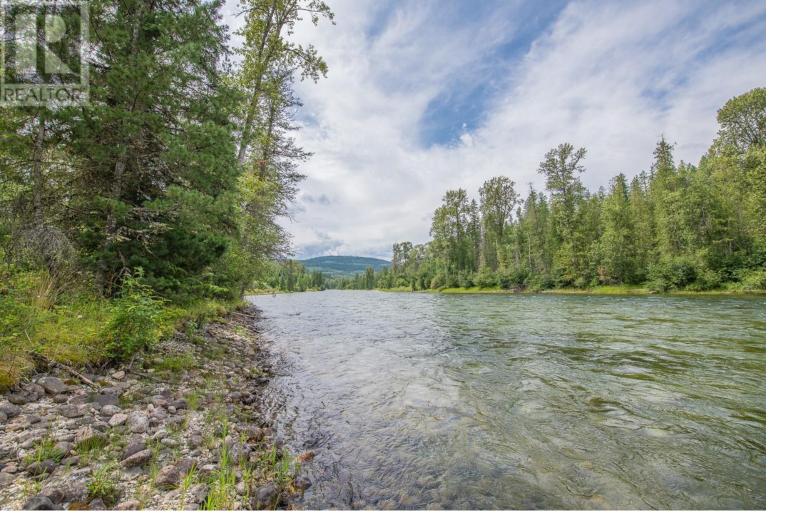

## 2990 Enderby Mabel Lake Road Enderby British Columbia

\$499,900

Get away from the hustle and bustle and come out here to enjoy your pristine 70 + acres of privacy, trees & meadows backing Crown Land with 1/4 mile Shuswap River frontage. 6 Kms past Hidden Lake. Ideal hobby farm or rural recreation retreat. Two flat benches for your choice of building spot. Perfect private spot for hiking and fishing. Power and gravity fed water already available for your trailer hookup or dream cabin build. Backing on to crown land for fantastic hunting/sledding/ATV. Property is located on a private road that crosses through several private properties for your privacy. High speed internet service available via optional Starlink. (id:6769)