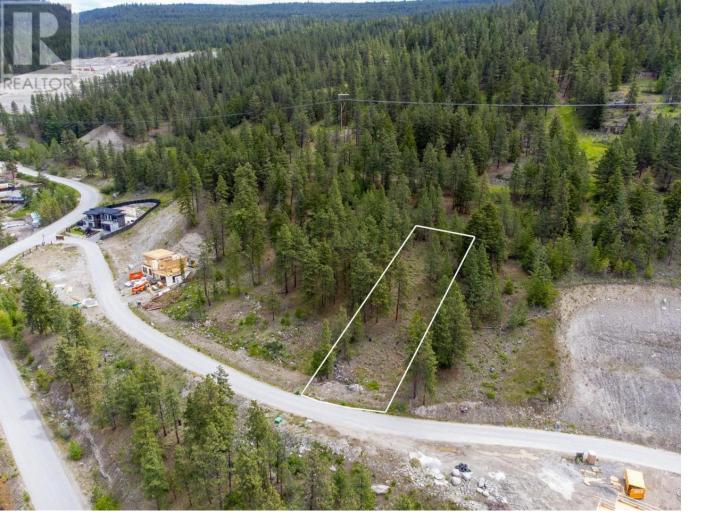

## 2990 Outlook Way Naramata British Columbia \$342,000

STUNNING 0.521 Acre view lot in OUTLOOK - Naramata Benchlands. Beautiful, tranquil setting and GORGEOUS LAKE VIEWS as you overlook vineyards, orchards and beautiful farmland. Gaze west across the lake to Summerland, Peachland and down to Penticton; enjoy the amazing sunsets in the evenings. Just STEPS or a short bike ride from the Kettle Valley Rail Trail, taking you up to the iconic Little Tunnel or all the way down to Penticton should you wish! Backing onto a Conservation Area, you'll have full privacy now and for the future. Bring all your toys, as there's tons of backcountry to explore! More than 10 wineries within 5 minutes of your doorstep... This is wine country after all! The ultimate place to unwind and relax. Make it your retirement home, vacation home, or long term investment... Ready to build now! Contact your Realtor for more information. (id:6769)