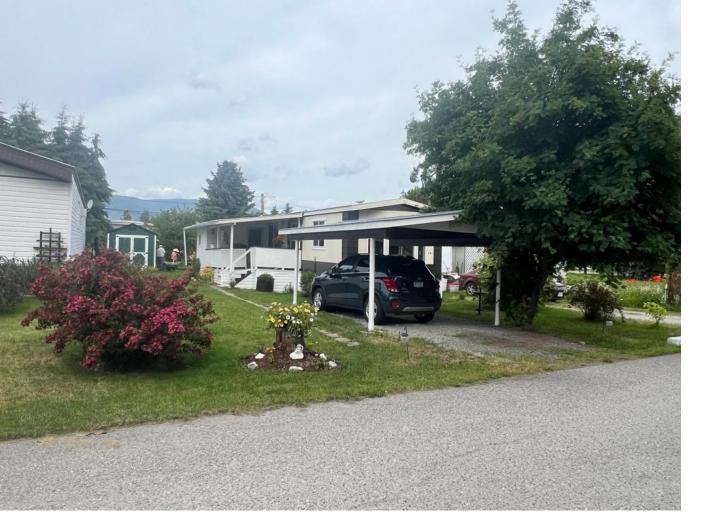

## 1909 ERICKSON ROAD 2B Creston British Columbia

\$129,900

"Creston Valley Mobile Home Park" - One of the Best Pad Rental Parks in Creston !!! Treed, Mountain Views, Paved Road, No thru Road, Community Water, Natural Gas available, Fire Protection, and Close to Shopping, Hospital and Rec Center. This 924 SF home. 3 Bedroom, 1 Bathroom. Nice Floor Plan. Open Kitchen concept with Dining Area that has Patio Doors leading to the Covered Deck. Livingroom has Bay Window with view of Skimmerhorn Mountains. Newer Windows and Hot Water Tank. Storage Room attached to Covered deck and New detached Garden Shed. Garden Area. Some Furniture included. Flowers and Shrubs and a Plum Tree. Carport. Mail Boxes on site. Pad Rent includes Septic and Land Taxes. (id:6769)