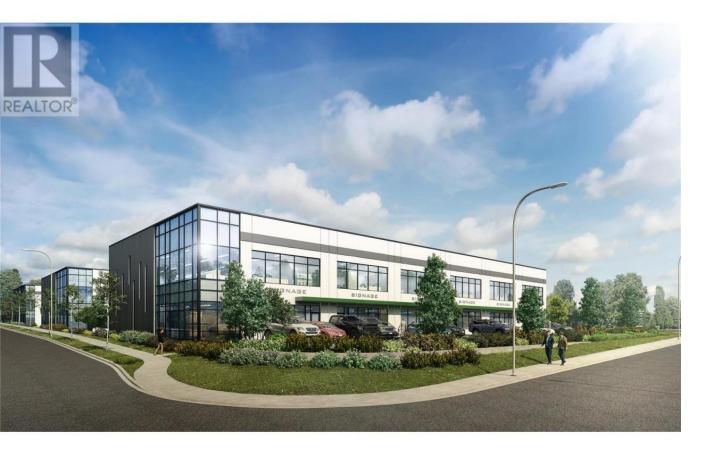

## 3226 Appaloosa Road 2C&3C Kelowna British Columbia

\$2,273,750

Units at Link Academy offer highly flexible floor plans ranging from 5,350 sf up to 18,040 sf of contiguous space. Featuring both front or rear-loading options, Link Academy is perfect for businesses that require high-exposure showroom space, corporate office appeal, light manufacturing or warehousing and distribution. Units start at \$425/SF - Estimated completion Q2 2025. Detailed brochure available in supplements. (id:6769)