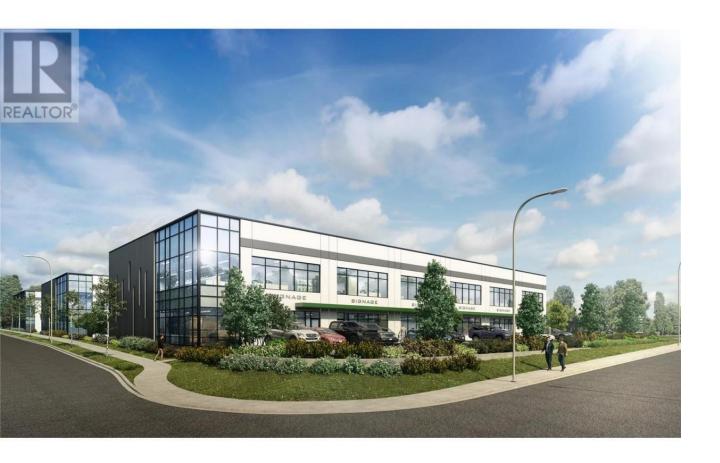

## 3226 Appaloosa Road 2C,3C,4C Kelowna British Columbia

\$3,410,625

Units at Link Academy offer highly flexible floor plans ranging from 8,025 sf up to 18,040 sf of contiguous space. Featuring both front or rear loading options, Link Academy is perfect for businesses that require high-exposure showroom space, corporate office appeal, light manufacturing or warehousing and distribution.

Units start at \$425/SF - Estimated completion Q2 2025. Detailed brochure available in supplements. (id:6769)

Originally Listed by: Coldwell Banker Horizon Realty

Royal