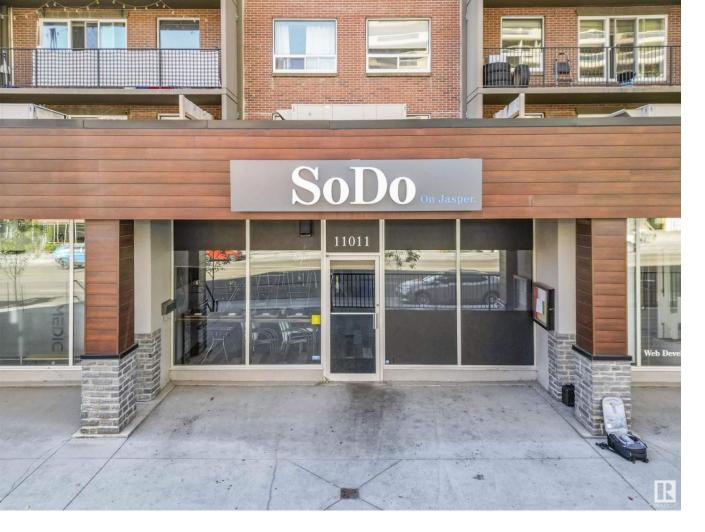

## Edmonton Alberta

\$399.900

INVESTORS! Excellent Triple Net (NNN) investment offered at over a 7% cap rate! With a fresh long term lease, this is a very attractive addition to any investors portfolio whether you're a veteran or looking to get into your first property. As a NNN lease, it's as close to set it and forget it as you can get in real estate. Currently operating as a 35 person Cocktail bar and Resturant (plus 12 for patio) it has a great culture with a loyal client base with great google reviews and thriving social media platforms. This will not stick around long! (id:6769)