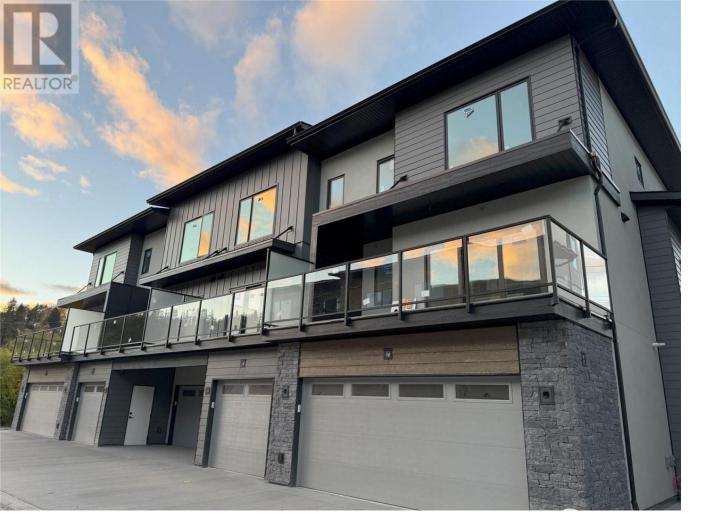

## 11451 Etheridge Road 3 Lake Country British Columbia

\$715,900

Welcome to Lakeside Estates. THIS HOME IS NOW MOVE-IN READY! Spend the entire Okanagan Summer in your Brand New Home! TH#3-B1 Floor Plan w/ 3 Bedrooms+Large Den+2.5 Baths. 1591sf indoor living, 3 separate patios+444sf double side-by-side garage (includes EV outlet!) that fits a truck. Plus large driveway for extra parking. TH#3 has a large walk-in closet w/organizers w/barn door in primary bedroom, ensuite has a walk-in shower+2 sinks. Blinds, Navien on-demand hot water system, all appliances incl. a natural gas range, & electric fireplace included. Outdoor living is a priority at Lakeside Estates. Includes fenced front patio entrance, perfect for lounging, pets and kids and is the first of 3 patios in the home! You'll be welcomed home to sunshine filtering in from sliding glass doors of the 2 patios, one on either side of your living space (patio off the kitchen AND patio off the living area). Home has a spacious layout and features hints of Modern+West Coast design elements with the lake lifestyle right at your doorstep! Quick access to internal walkways, perfect for your pets! Only 200m from Wood Lake, quick access to Rail Trail. Close to Okanagan Lake and Kalamalka Lake access. Only 10 mins to Kelowna Airport+15 mins to UBCO. Location gives you the benefits of a lakeside vacation with the conveniences of city amenities. Disclosure Statement available. GST Applicable. (id:6769)