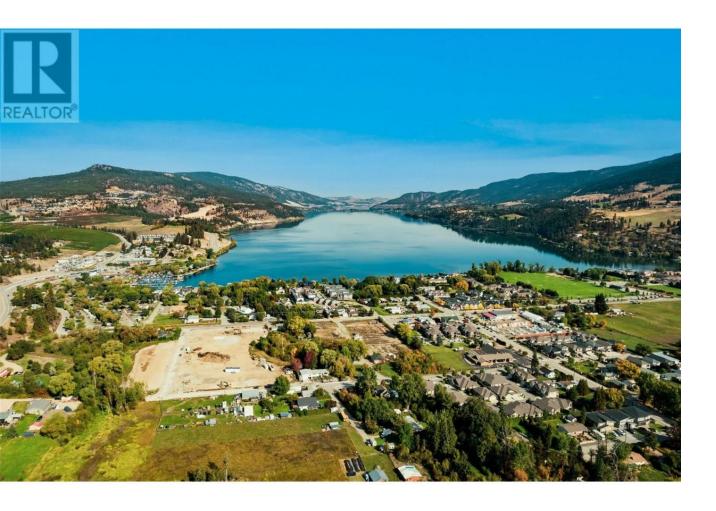

## 11451 Etheridge Road 3 Lake Country British Columbia

\$/15,900

Welcome to Lakeside Estates! Construction has started on site and the project will consist of 44 luxury townhomes. TH#3 is 3 bedrooms+large den+2.5 baths. B1 Plan has 1591sf indoor living, 265sf patio space+444 sf double side-by-side garage that fits a truck+large driveway for extra parking. TH#3 has a large walk in closet w/barn door in primary bedroom, ensuite has large walk-in shower+2 sinks. Outdoor living is a priority at Lakeside Estates, only 200m from Wood Lake. Home includes lush entry-level terrace,+2 second-floor balconies. You have quick access to internal walkways within, perfect for your pets! Blinds, Navien on-demand hot water system, natural gas range, and electric fireplace incl. 10mins to Kelowna Airport+15mins to UBCO, the location gives you the benefits of a lakeside vacation with the conveniences of city amenities. Disclosure Statement available. GST Applicable (id:6769)