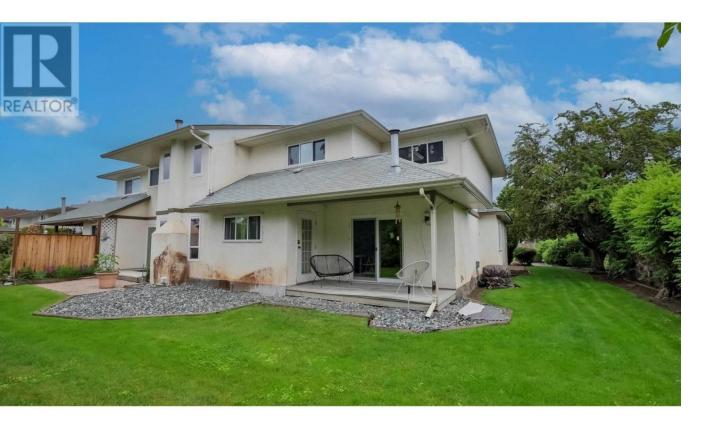

## 1250 Morgan Road 3 Kelowna British Columbia

\$539,000

Corner unit 3 beds, plus one large den used as bedroom, 2.5 baths. Located at the end of a quiet cup-de-sac very close to transit, shopping and schools. Over 1,600 square feet. Thoughtfully laid out with 2+ bedrooms upstairs and the primary downstairs with own door leading to green space. 2 outdoor patio spaces and private yard area, ideal spot to enjoy the Okanagan summer. NEW WINDOWS and sliding patio doors. New plumbing throughout as well. Large unfinished space downstairs perfect for storage. The size and quiet location can't be beat! (id:6769)