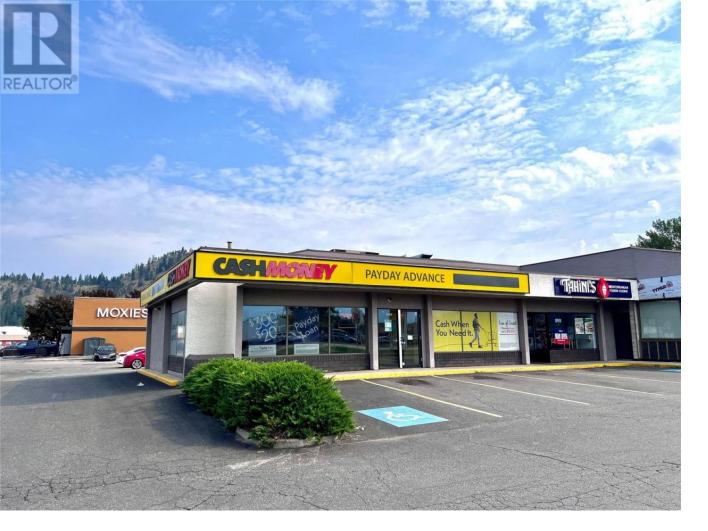

## 2090 Harvey Avenue 3 Kelowna British Columbia

\$55

Incredible, high profile retail endcap opportunity coming available Q1, 2025. Unit 3-2090 Harvey is located on the bustling corner of Harvey Ave and Cooper Rd, kiddy corner from Orchard Park Mall. This approx. 1,849 sf retail unit is currently home to a money store and zoning allows for a variety of retail and service uses. Easy access via multiple access points from Harvey Ave, Cooper Rd and Enterprise Rd. Ample onsite parking stalls. Neighboring tenants include new Tahini's Middle Eastern Food, new Popeye's Louisiana Kitchen and Steve Johnson Dental Group. Current configuration includes 2 large open reception areas, staff room with kitchenette, private office and in suite washroom. (id:6769)