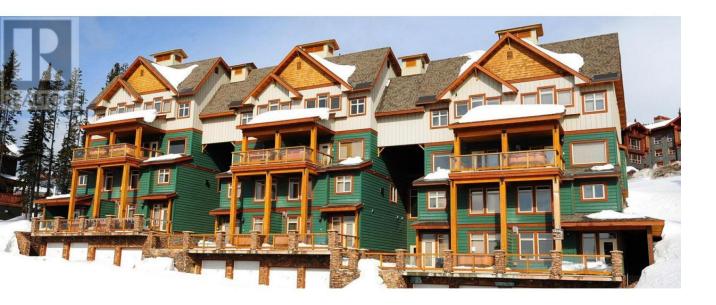

## 255 Raven Ridge Road 3 Big White British Columbia

\$699,000

Welcome to 255 Raven Ridge Road, a stunning 2-bedroom, 1.5-bath ski-in/ski-out townhome in the heart of Big White Ski Resort's Village. Just steps away from the Bullet Express Chairlift and a short 3-minute walk to the Main Village, you'll have easy access to skiing, restaurants, shops, and the all-new day spa. The main floor features an open concept kitchen, dining area, and living room with gorgeous hand-scraped hardwood floors, plenty of cabinetry, granite countertop space, and a beautiful stone and wood built-in surrounding a gas fireplace. The upper level offers breathtaking views of the Monashee Mountains, gondola, and other ski resort scenes. The main level provides a large deck with a private deck with a hot tub, offering a serene retreat with panoramic views. Call Chalet Sean to learn more! This luxurious townhome comes with a private two-car tandem garage and high-end finishes throughout. The perfect location for year-round adventures, 255 Raven Ridge Road is an excellent opportunity for ski enthusiasts seeking an unforgettable home in one of Big White Ski Resort's most desirable areas. (id:6769)