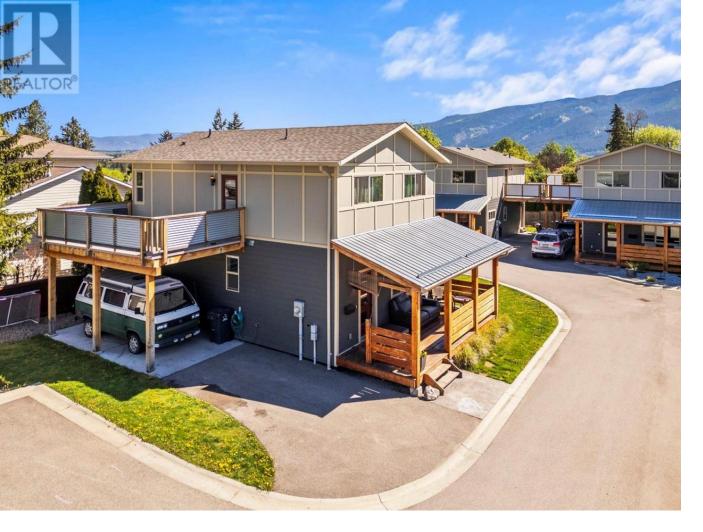

## 2650 Pleasant Valley Road 3 Armstrong British Columbia

\$589,000

Welcome to Unit #3 at 2650 Pleasant Valley Road a charming farmhouse-inspired home located in the heart of Armstrong, BC. Nestled within a small five-home strata community, this thoughtfully designed residence offers over 1,300 sq. ft. of living space, featuring 3 bedrooms and 2.5 bathrooms. Step inside to discover rustic elegance with unique touches such as timber-framed doorways, fir hardwood flooring, a solid wood bathroom vanity, interior grid windows, and a shiplap-accented kitchen island. The main floor showcases a custom pine kitchen with quartz countertops and a spacious island that flows seamlessly into the open-concept dining and living areas, all bathed in natural light from large windows. A convenient 2-piece powder room and in-closet laundry area complete this level. Upstairs, the primary suite includes a generous walk-in closet and a private 3-piece ensuite. Two additional bedrooms, a full bathroom, and access to the upper-level sundeck round out the second floor. Exterior highlights include durable Hardie Board siding, a welcoming covered front porch with fir wood details, and an 11' x 20' upper deck with galvanized metal railing, positioned above the single-car carport. A crawlspace below offers ample storage. Ideally located within walking distance to schools, parks, and shopping in Armstrong, and just a 12-minute drive to Vernon's north end this home blends comfort, convenience, and character in a peaceful community setting. (id:6769)