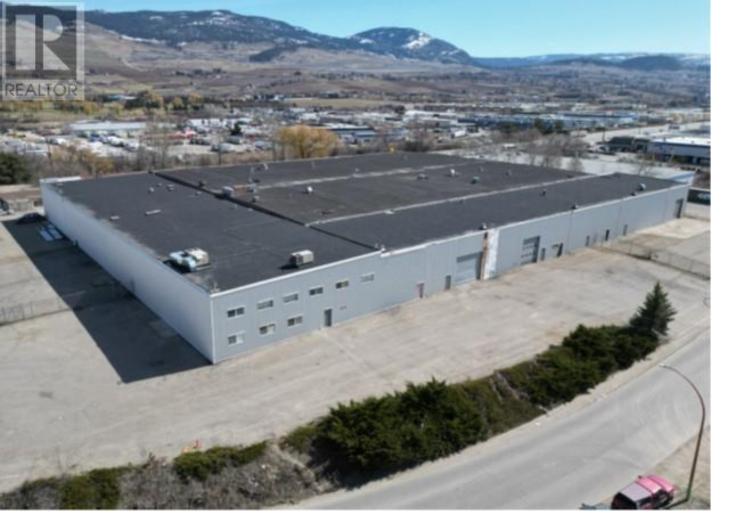

## 555 Adams Road 3 & 4 Kelowna British Columbia

\$16

Prominently located at the northern gateway into Kelowna, the property has an unparalled geographical advantage over other industrial properties in Kelowna. With access from Adams Road, the property offers excellent transportation connections for your business and its employees. This is a sublease under a 99 year headlease. You can take both Units 3 & 4 with a combined leasable area of approximately 17,519 square feet or units can be leased separately. Unit 3 is approximately 8,626 square feet. Unit 4 is approximately 8,893 square feet. Building is currently undergoing renovations. Possession will depend on Sub-Landlord obtaining occupancy permits from City of Kelowna, expected by end of August 2025. Flexible terms and some incentives are available. Base Rents starting at \$16.00 per square foot annually. (id:6769)