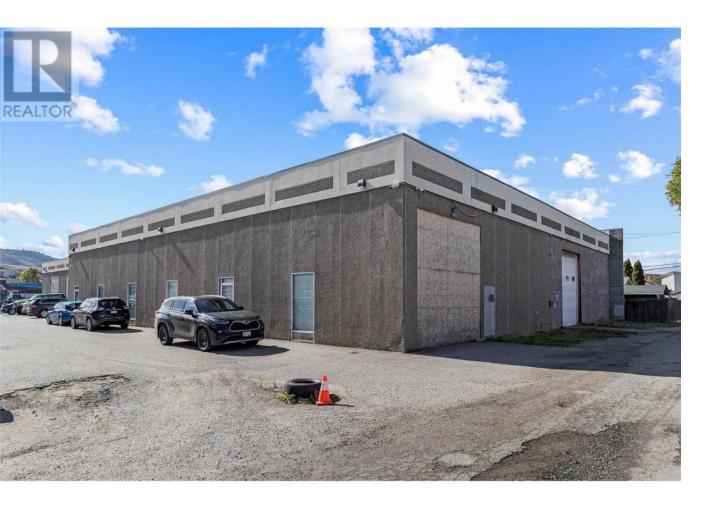

## 4223 25A Avenue 3 Vernon British Columbia

4223 25A Avenue presents the opportunity to lease units 2 and 3 in a multi-tenanted building sitting on a 25,544 SF lot. Unit 3 offers 2,795 SF while unit 2 offers 4,250 SF with the option to lease the units together or individually. Both units have grade-level loading doors, 16' clear ceiling height, newly restored warehouse space and a recently upgraded power supply to 600v 800 amp 3 phase power (new pad mount and step-down transformers in each unit). (id:6769)