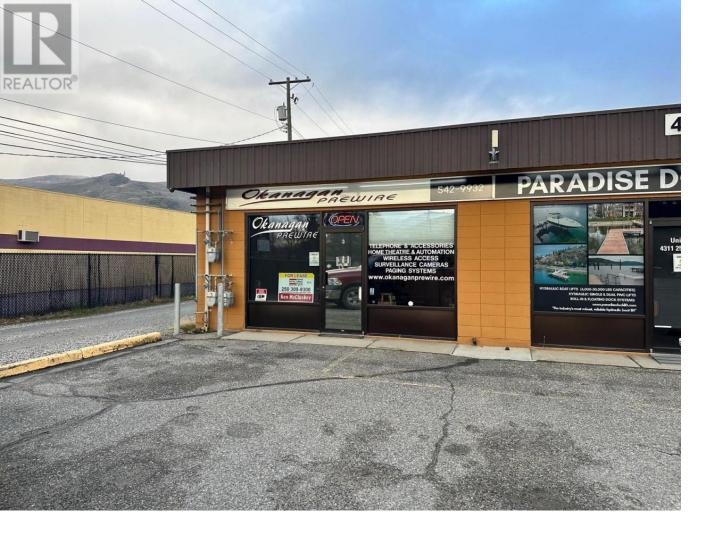

## 4311 25 Avenue 3 Vernon British Columbia

1200 square foot space for lease on busy 25th Avenue with affordable rent. Includes great signage space. Glass and metal storefront (showroom) plus warehouse/shop space at rear of unit. Light Industrial zoning allows may uses including service commercial. Excellent exposure, access and plenty of customer parking. Lease includes designated space in rear gated compound with easy access. Quick possession. (id:6769)