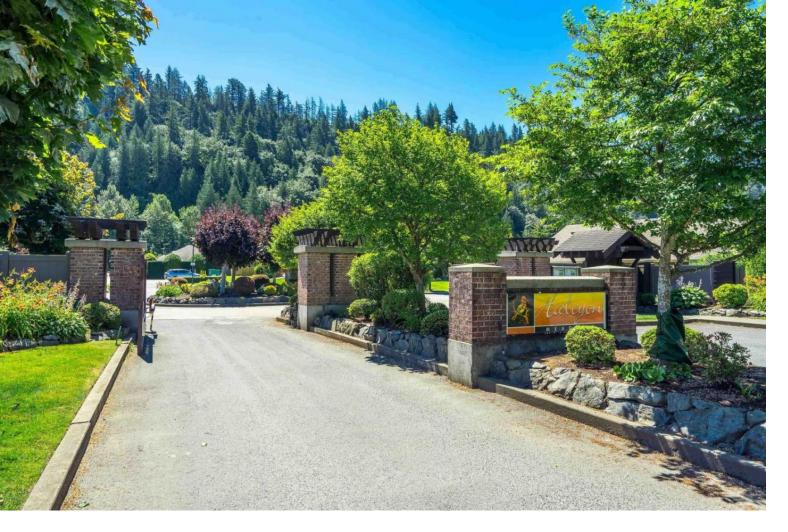

## 46000 THOMAS Road 3 Chilliwack British Columbia

Discover this charming 1,406 sqft. rancher nestled in the secure, gated community of Halcyon Meadows. Featuring 2 spacious bedrooms and 2 bathrooms, this home offers a great room concept with an island breakfast bar and sliding glass doors that open to a private patio and fully fenced backyard. The interior boasts elegant crown moldings, central vacuum, and newer laminate flooring. Additional highlights include a double-car garage and a full crawl space. Residents of Halcyon Meadows enjoy access to a clubhouse with a guest suite, exercise room, and RV parking. (id:6769)