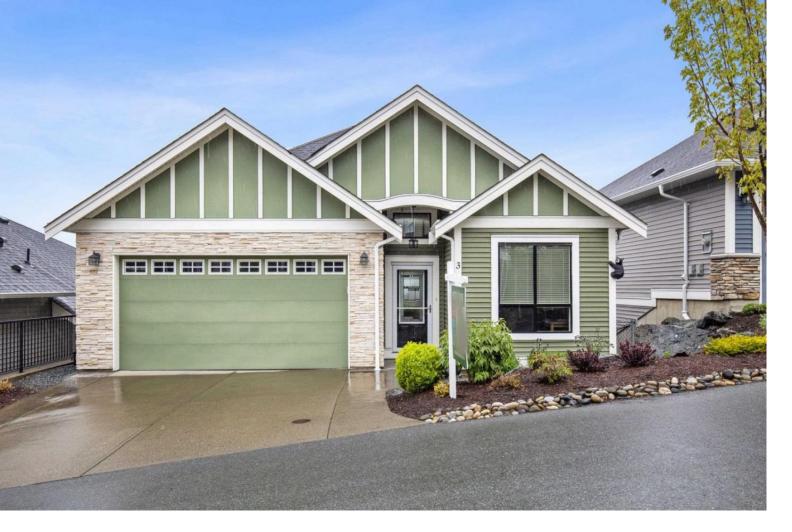

## 47045 SYLVAN Drive 3 Chilliwack British Columbia

\$1,045,000

Immaculate VIEW RANCHER W/ FULL BSMT in the prestigious gated community of Benchley Creek with PRIMARY ON MAIN! Beautiful FRASER VALLEY& mountain VIEWS from your living room! This 3 bdrm PLUS office home awaits! Main floor features a SPACIOUS ACCESSABLE OPEN CONCEPT layout w/ vaulted ceilings, Central air/Hotwater on demand (NEW), gas fireplace, glass solarium main deck (New), custom walk in closet (primary), main floor laundry room with custom cabinets. Downstairs you will find a oversized family room (room to suite) 2 more bedrooms, 4piece bath, BONUS Extra large unfinished storage room (possible theatre room??) Walk out basement w/deck fully fenced with side access and VIEWS! Bareland strata \$175 -You own your Lot! Pets welcome No Size restrictions!! (id:6769)