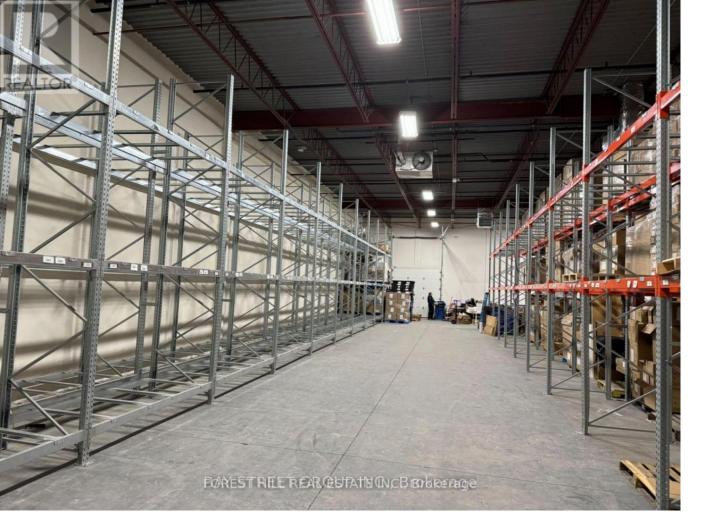

## 9099 Leslie Street 3 Richmond Hill Beaver Creek Business Park Ontario

\$4,500

\*\*\*Partial Warehouse\*\*\* Approx. 2250 Sq Ft Of Storage Space, For LEASE TAKEOVER (SUBLEASE), lease expires on January 31st, 2026 but option to continue further with landlord. Easy Access To 404 And 407, Clean Uses Preferred. Landlord willing to sign new agreement with new tenant and not continue on a sublease basis. Gross lease not including HST.all Utilities included, plus access to washroom. Access to storage only between 9am-5pm Monday-Friday. Full access to shelves shown in picture. No access to landlord's equipment (forklift, storage items etc). Contact L/A for showings or questions (647)-409-6272. (id:6769)