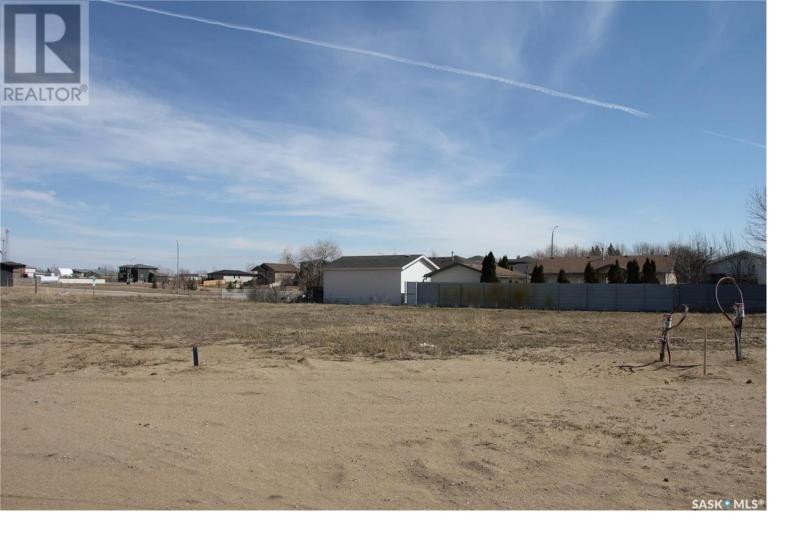

## Pilot Butte Saskatchewan

\$129,800

Build your dream home with a double attached garage or a triple-car garage today on a pie-shaped lot!

Conveniently located in a quiet bay with 9000sq'. (38X101X126) Enjoy the park down the street, and all the amenities are only two blocks away: Subway, Alex Pizza, Broncos Pub & Grill, a Liquor Store, A & D Fresh Market, White Butte Pharmacy, Pilot Butte Early Learning Centre, DY International Appliances, Hot Shades, Blue Rooster Cafe, a Car Wash, and the Fire Hall. The Elementary School is close by, too. Pilot Butte is a growing community just minutes from Regina. (id:6769)