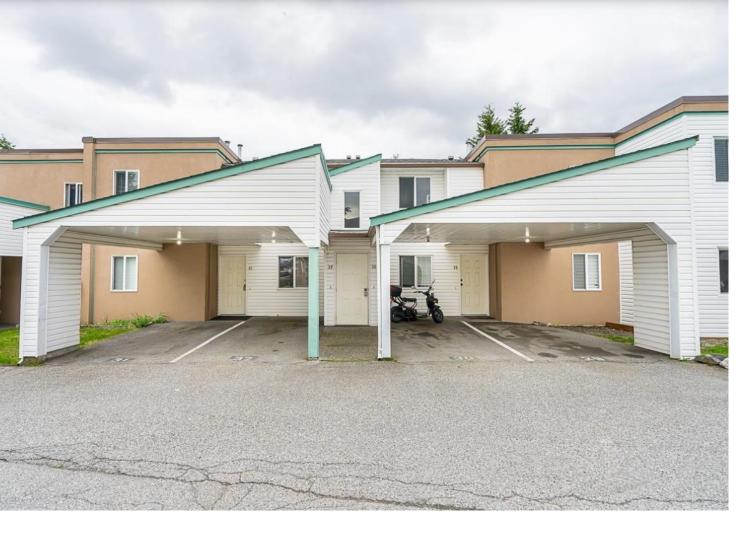

## 7715 LUCKAKUCK Place 30 Chilliwack British Columbia

\$374,900

Great location! This bright UPPER UNIT 2bed/2bath, 986 sq ft townhouse with updated appliances & a large enclosed storage room on the patio, is in a family friendly, pet friendly complex with 2 parking stalls; 1 undercover, 1 open. Visitor parking and plenty of parking just outside the complex. Village Creek Estates backs onto green space, a creek & a walking trail for quiet enjoyment. There is a bicycle storage room, 2 guest suites that can be booked for visitors at a reasonable cost & a workshop. Up to 2 dogs or 3 cats - the maximum number of dogs or cats, in any combination, must not exceed 3 in total. Close to shopping & restaurants & only minutes to the highway. (id:6769)