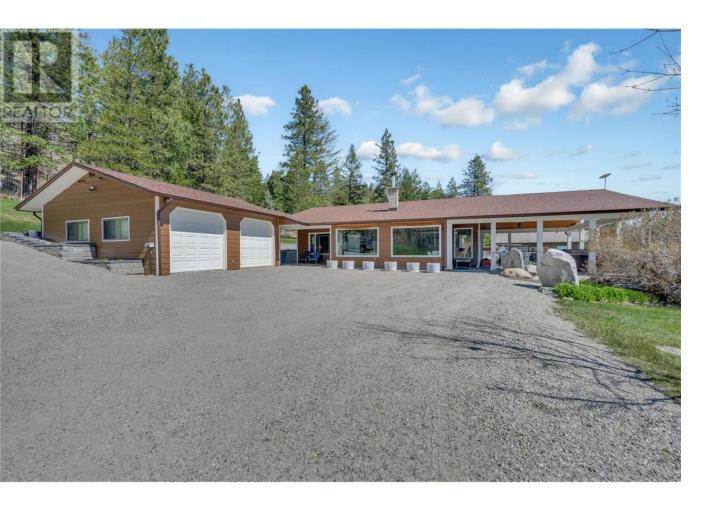

## 30 Osborne Road Summerland British Columbia

\$1,499,999

Seeking privacy, stunning views in the Okanagan! 56 acres of land, beautifully renovated rancher, thoughtful features, vaulted ceilings, large daylight windows, stone fireplace, covered stamped concrete patio, a perfect blend of comfort & elegance. 3 bdrm, 2 bathrooms & 2 additional shops. Bright Foyer entry, living room & new luxury vinyl plank, Blaze King -Princess insert, dining area w/ French doors to the outdoor space, open kitchen w/ eating bar (new appliances), laundry rm & 4p bath, master suite w/ 4 p bath, WIC, 2nd & 3rd bedrooms. The covered outside living space includes hot tub, BBQ, where you can enjoy spectacular sunsets & entertaining. Property has 2+ acres around the home w/ secure deer fencing, automatic gate entry & security cameras. The 2-car garage with breezeway to front door, additional detached garage w/ 200 A service, 2 bays, 531 sq ft workshop w/ wood stove also a basement & cold storage giving you an additional 385 sq ft of space. Greenhouse, separate fenced garden area, fruit trees. Water via 2 legal licenses, drilled well on site ready to use. R/O system for the house & Grundfos pump. Mini split heat pumps for cooling on the hot days & heating too. Located 20 minutes from downtown Summerland - Star link high speed Internet available. Looking for a dream come true for the utmost of privacy & views, this is it. No Thru Rd, near the school bus route if needed, all recreation amenities at the door & right on your own land. Call today to view. (id:6769)