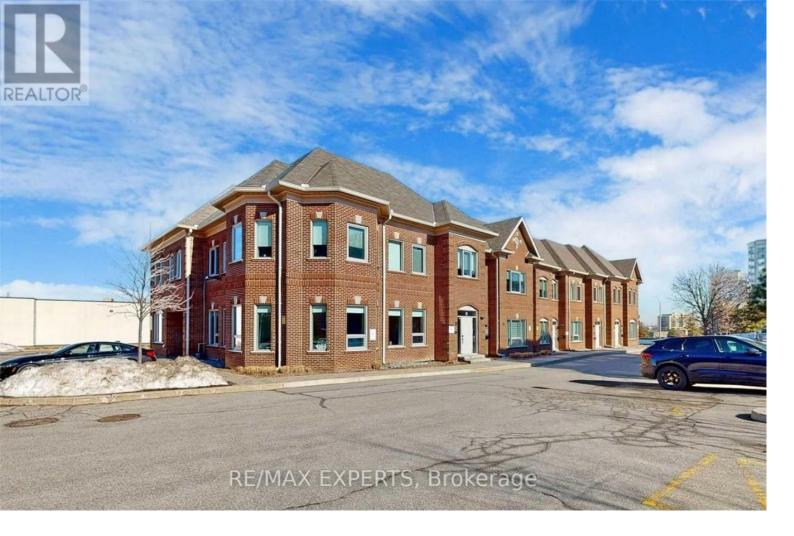

## 30 Wertheim Court Richmond Hill Beaver Creek Business Park Ontario

\$7,250

This fully furnished, turn-key office space is designed for efficiency and convenience, making it an excellent choice for lawyers, accountants, real estate teams, tech startups, and IT firms. With no need for renovations or lengthy setup, you can start working immediately. The location in the Beaver Creek Business Area provides easy access to Highways 401 & 404, ensuring a smooth commute for you, your team, and your clients. The space includes three kitchenettes and three washrooms for comfort and functionality. Private entrances separate 1st floor to 2nd floor and basement, offering flexibility for multiple teams or departments. The main level features open work areas and large boardroom, while the second floor has private offices dedicated to executive workspaces. The fully finished lower level can serve as additional workspace or storage. With plenty of parking and a central location near shops, restaurants, and other businesses, this office is perfect for professionals who value convenience and practicality. Don't wait—secure your space today and elevate your business in one of the regions most sought-after commercial hubs. (id:6769)