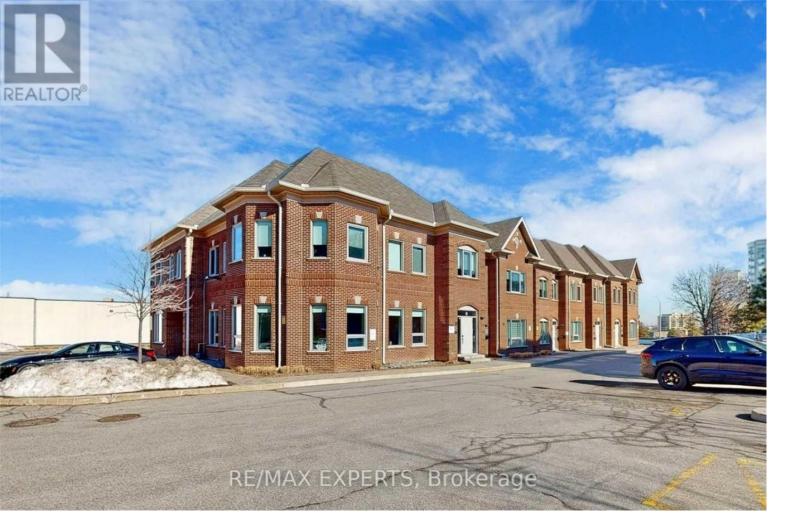

## 30 Wertheim Court Richmond Hill Beaver Creek Business Park Ontario

This fully furnished office space in Beaver Creek Business Area offers a turnkey solution for professional businesses. Ideal for law firms, accounting practices, real estate offices, and tech companies, the space comes completely equipped with workstations and furnishings for seamless operations. The prime location provides direct access to Highways 401 and 404, ensuring excellent connectivity for your team and clients. The functional layout features a spacious boardroom for meetings, kitchenette for convenience and private washroom. The open concept work area is all accessible through a professional grade private entrance. Ample parking is available on-site. This business ready space combines practicality with location advantages. (id:6769)