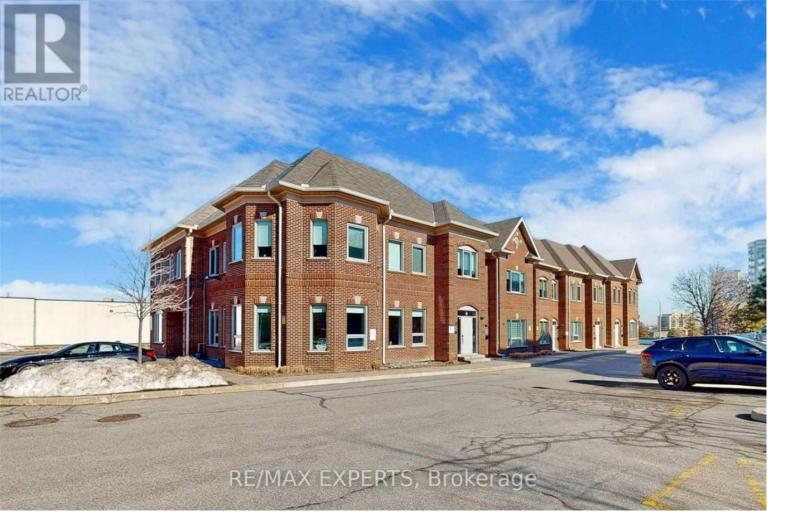

## 30 Wertheim Court Richmond Hill Beaver Creek Business Park Ontario

This professionally designed office space in Beaver Creek Business Area offers a turnkey solution with a versatile layout combining open-concept work areas with private offices. The space features one adaptable office that can function as a formal boardroom for client meetings or be converted into multiple workstations to accommodate your team's needs. With one kitchenette and one washroom providing convenience for staff and visitors. The office enjoys a professional entrance and ample on-site parking, with prime access to Highways 401 and 404 for excellent regional connectivity. This move-in ready space is ideal for law firms, accounting practices, real estate offices, and tech companies seeking a functional workspace in a strategic location. (id:6769)