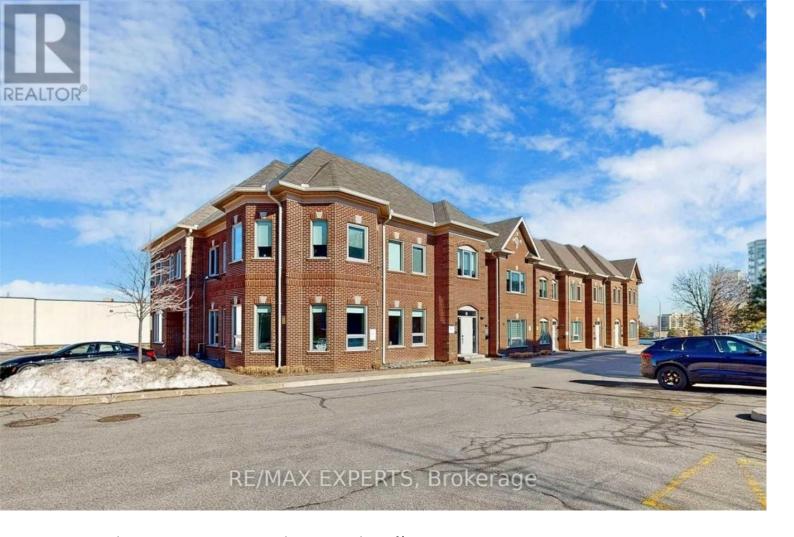

## 30 Wertheim Court Richmond Hill Beaver Creek Business Park Ontario

\$6,25L

This fully furnished, move-in ready office space in Beaver Creek Business Area offers professional businesses seeking convenience and functionality. Perfect for law firms, accounting practices, real estate offices, tech startups and IT companies, the space comes completely equipped so you can begin operations without delay. Strategically located with direct access to Highways 401 and 404, the property ensures easy commuting for both staff and clients. The layout features a spacious boardroom for professional meetings, two convenient kitchenettes, and two washrooms. Each floor enjoys its own separate entrance, providing flexible options for multiple teams or departments. The workspace includes both open work areas and private offices, all supported by ample on-site parking. This practically designed office in a prime location delivers everything your business requires to succeed. (id:6769)