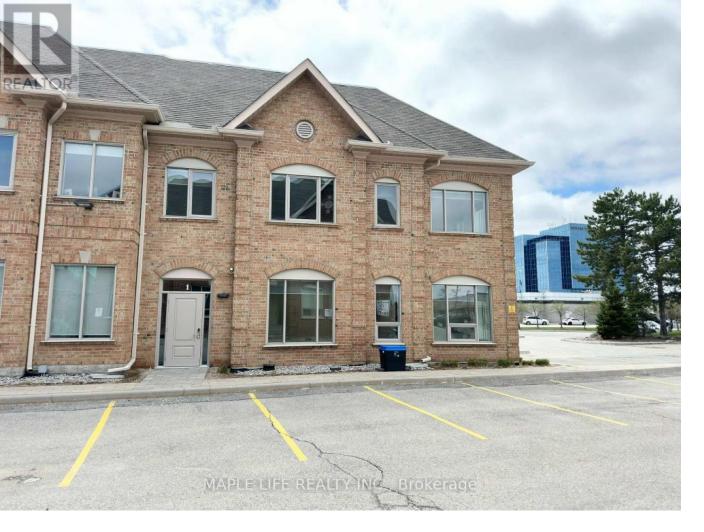

## 30 Wertheim Court Richmond Hill Beaver Creek Business Park Ontario

Rarely Offered Leasing Opportunity at the Heart of Richmond Hill! ENTIRE Unit for Lease at Beaver Creek Business Park! Townhouse Style Complex Corner Unit across from Times Square TD Bank! Gross Rent! Over 3,660 sq ft in Total with Private Washrooms, Private Offices, Open Concept Workspace, and Own private Reception & Entrance! Ample parking available for Tenants and Visitors. Perfect for Offices, Tutoring Centers, Commercial Schools, IT Office, And More! NO Restaurant/Food Processing Uses. Minutes away from Shopping Centre, Restaurants, Schools, and Major Highways! (id:6769)