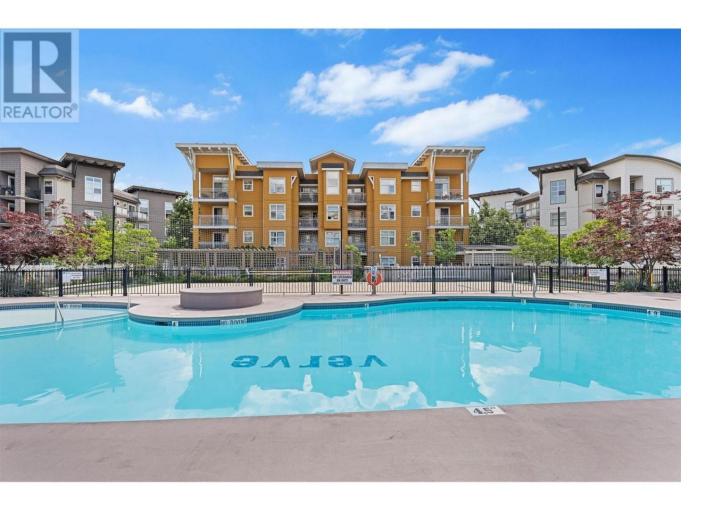

## 571 Yates Road 300 Kelowna British Columbia

\$449,000

IN THE HEART OF GLENMORE...This fantastic 2 bedroom open concept unit is on the quiet side of the popular Verve Complex & is close to all your shopping & dining needs, UBCO, the airport and downtown Kelowna. Morning sun gleams through and brightens the space substantially! Enjoy the exceptional Dilworth Mountain views and orchards from either of your 2 peaceful balconies. Rich in abundance with outdoor amenities, the Verve has an Inground swimming pool, a beach volleyball court, Common BBQ and grassy areas for picnics in the sun. This unit has Stainless appliances, Silestone Quartz counter tops, NEW laminate floors & lighting, an over sized soaker tub, walk-in closet, and an in-suite washer/dryer. It also is accompanied by a storage locker, 1 underground parking stall and has underground visitor stalls available as well. Family and Pet friendly, Long term rentals allowed! This is a great unit for a first time home buyer or for an investor looking to extend their portfolio. This is a sought after complex for UBCO students and young urban professionals alike. Book a showing today and move in tomorrow! (id:6769)