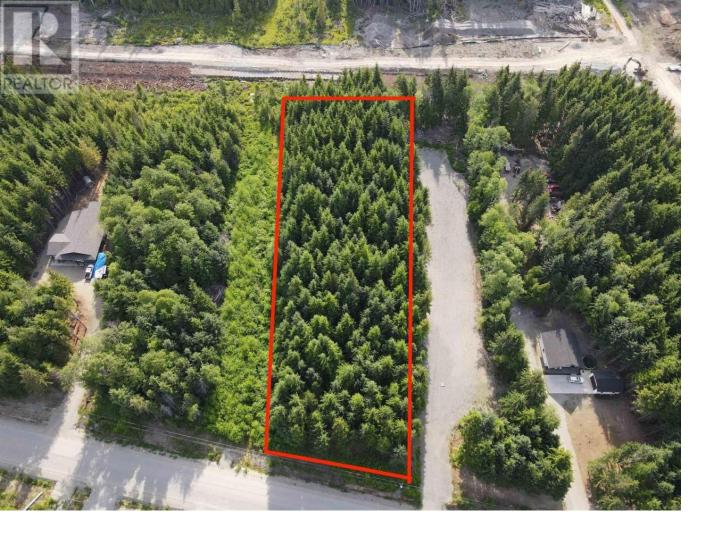

## 300 LOGANBERRY Avenue Kitimat British Columbia

This treed lot backs onto a greenbelt right of way and has a 10 metre easement buffer between the neighbouring lot; sitting at 1.56 acres with a 42 metre frontage and 157 metres in depth. If you want to selectively clear a lot to suit your building plans, this one offers that blank canvas! Just a short drive of downtown Kitimat, but still tucked away within the privacy of sought after Strawberry Meadows subdivision, a family-friendly suburb with a beautiful mix of custom homes dotted throughout the already well-established neighbourhood. A short pedal away from Kitimat's new bike park, a quad ride to the river, and a short drive to Minette Bay Park, where you can launch your kayak and explore the tidewater estuary. What a spot to live! (id:6769)