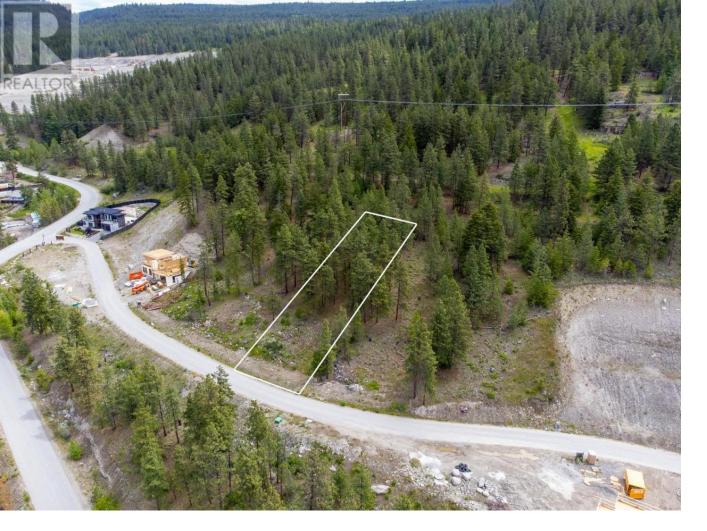

## 3000 Outlook Way Naramata British Columbia

STUNNING 0.551 Acre view lot in OUTLOOK - Naramata Benchlands. Beautiful, tranquil setting and GORGEOUS LAKE VIEWS as you overlook vineyards, orchards and beautiful farmland. Gaze west across the lake to Summerland, Peachland and down to Penticton; enjoy the amazing sunsets in the evenings. Just STEPS or a short bike ride from the Kettle Valley Rail Trail, taking you up to the iconic Little Tunnel or all the way down to Penticton should you wish! Backing onto a Conservation Area, you'll have full privacy now and for the future. Bring all your toys, as there's tons of backcountry to explore! More than 10 wineries within 5 minutes of your doorstep... This is wine country after all! The ultimate place to unwind and relax. Make it your retirement home, vacation home, or long term investment... Ready to build now! Contact your Realtor for more information. (id:6769)