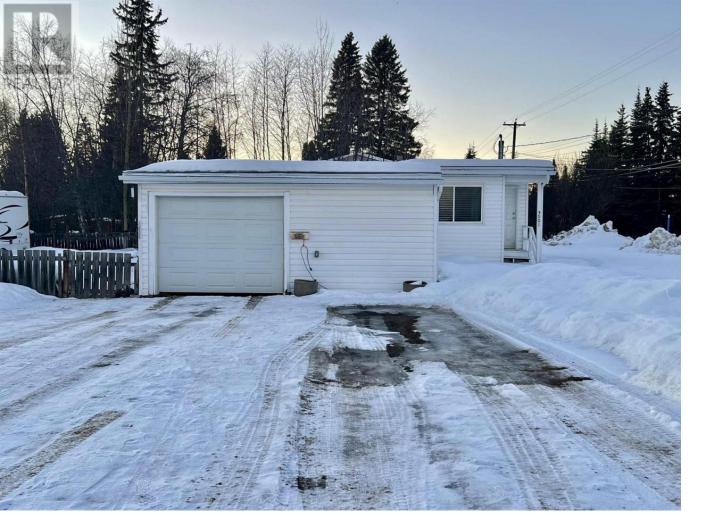

## 3001 AUSTIN Road Prince George British Columbia

\$429,900

\* PREC - Personal Real Estate Corporation. There could be some untapped value & potential with this almost 1/2 acre lot on city services that may be subdividable. Situated on it, is this super cute rancher that is move-in ready & perfect for those just starting out. There are 3 bedrooms & 1 bathroom on the main floor with an unfinished basement that provides ample space for storage. There is a very large driveway & an attached single garage. It has all vinyl windows done in 2019, the roof was done in 2020, the hot water tank was done in 2020, the furnace was done in 2022 & the eaves & soffits were done in 2024. All of the big-ticket items are good for years to come. With a lot this size, there is tons of room for RV parking or to build a shop. All measurements are approx., buyer to verify if deemed important. (id:6769)