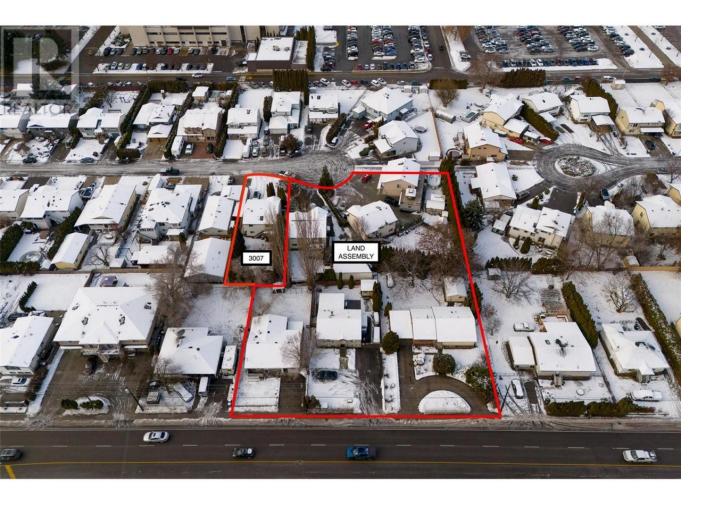

## 3007 Lowe Court Kelowna British Columbia

\$1,402,500

UNIQUE DEVELOPMENT OPPORTUNITY w/ LOADS of POTENTIAL in OKANAGAN COLLEGE TRANSIT DESIGNATED AREA, allowing up to 6 STOREYS and 2.5 FAR. There are 8 other properties listed on Gordon Drive/Lowe Court. In a superb location (KEL SOUTH), within 400m of a Transit Exchange meaning parking requirements greatly reduced (Commercial and Universal Accessibility Parking only). Easy walk to buses, college and high schools, beaches, restaurants, shopping, the hospital and more! Upcoming changes allow option to rezone to UC5. Gordon Drive is also a TRANSIT SUPPORTIVE CORRIDOR but with only 4 Kelowna TRANSIT ORIENTED AREAS under the NEW PROVINCIAL LEGISLATION, this parcel contains 5 of only 793 total lots being rezoned in the Transit Oriented Areas. Flat site, easy to build with exceptional exposure on Gordon and excellent access off Lowe Crt. Buyers to do own due diligence on intended use, both municipally and provincially. (id:6769)