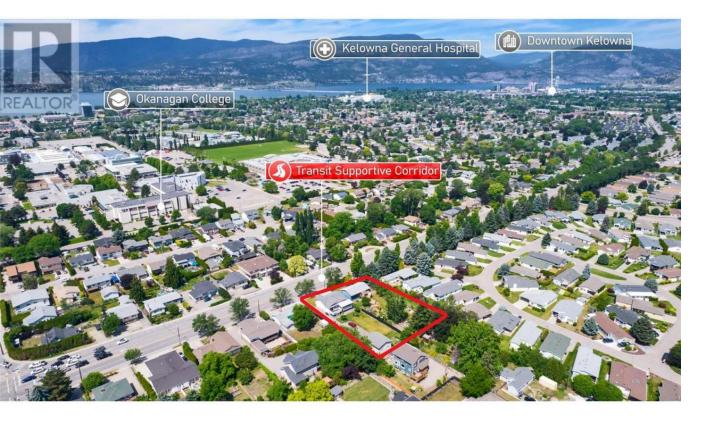

## 3009 Gordon Drive Kelowna British Columbia

PRIME .66 ACRE DEVELOPMENT OR HOLDING OPPORTUNITY ON THE TRANSIT CORRIDOR! This 2-lot land assembly (3029 + 3009 Gordon Dr) totals .66 acres (28,749 sq. ft.) in a high-demand location! Listed at a combined price of \$3,150,000, this site offers exceptional development potential of up to a 6-story apartment building with a 1.8 FAR plus bonus density of up to 0.55 FAR. Located near Okanagan College in the highly sought-after Kelowna South area, this prime transit-oriented site is perfect for a high-yield rental development. Its strategic location ensures strong demand and excellent accessibility, making it a standout investment. Alternatively, this property presents a fantastic long-term holding opportunity for future development, allowing investors to secure a prime piece of real estate in a rapidly growing area. Buyers to verify development potential with the City of Kelowna. (id:6769)