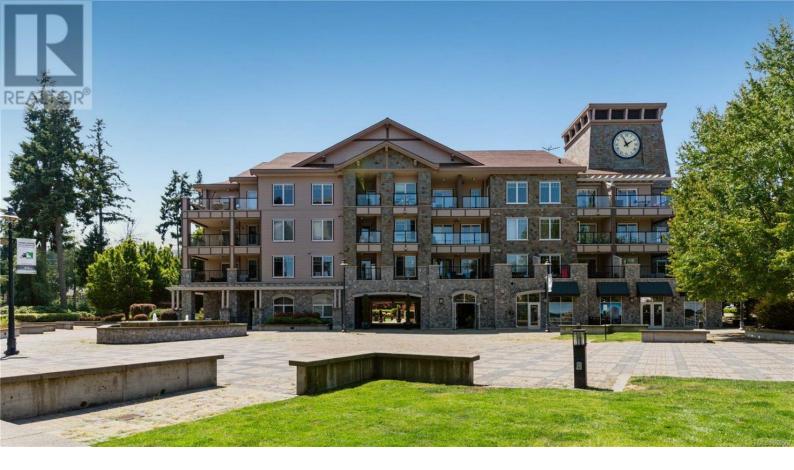

## 1335 Bear Mountain Parkway 301 Langford British Columbia

\$639,900

Welcome to 1335 Bear Mountain in the highly coveted resort-style community on Bear Mountain. This spacious and well thought out 2-bed, 2-bath corner unit offers 1,249 sqft of living space and a 238 sqft covered patio which overlooks the 9th hole and garden/pond area. The bright and open living space includes a stunning gourmet kitchen with granite countertops and modern SS appliances, as well as a sprawling living room where you can cozy up by the gas fireplace and a bonus office or storage area. This residence boasts two spacious bedrooms with ample closets, while the primary bedroom features a sizeable walk-in closet and an ensuite complete with a separate shower and deep soaker tub. Steps away from all of the amazing amenities that Bear Mountain has to offer, including: state of the art fitness and club centre, golf courses, restaurants, coffee shops and parks/trails. (id:6769)