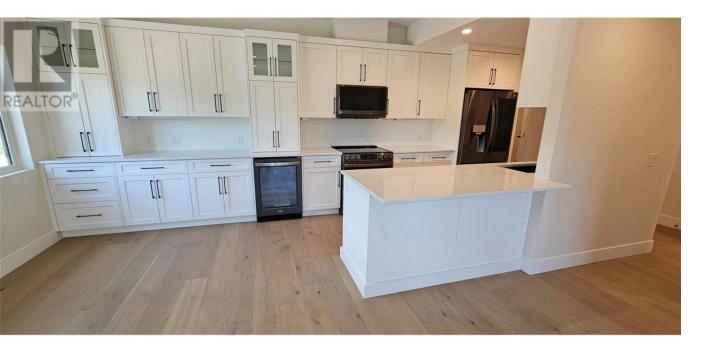

## 217 ELM Avenue 301 Penticton British Columbia

\$739,000

Everything is NEW Top Floor, no expenses spared on this premium Lake view/Park front condominium. Enjoy your morning wake up on one of two (South, West facing) private balconies, or relax in the evening, looking out over Skaha Lake and Park. This home features Engineered European Oak hardwood floors, heated bathroom floor, 3 zone climate control system, additional sound proofing, Maimi Vena Quartz Counters, High End kitchen and bathroom fixtures. Walk out the front door to the park you want to live by, steps from Skaha Lake and the parks many features. Tiled heated floors, 3 zone HVAC. sound proofing. Measurements Approximate (id:6769)