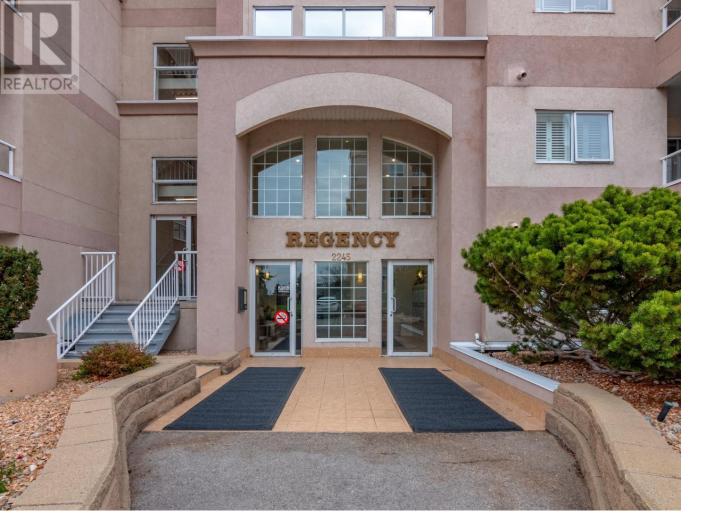

## 2245 ATKINSON Street 301 Penticton British Columbia

\$519,000

Welcome to this beautifully updated, bright and sunny, North West corner unit at Cherry Lane Towers! At 1201 sqft this corner plan in the Regency has a large open living and dining room with a feature gas fireplace, laminate and tile flooring throughout with no carpet, a large 2nd bedrm that can double as a den, and a spacious primary bedrm with its own deck, walk in closet, and ensuite bathrm. There have been lots of upgrades and renovations including new Ellis Creek cabinetry in the kitchen and bathrooms, custom storage in the laundry room, a walk in shower to replace the tub in the ensuite for accessibility, stainless steel appliances and more! Enjoy living in a quiet steel and concrete condo with secure underground parking and storage, an excellent strata and contingency, huge common rec room, and great social aspects. The location across the street from Cherry Lane Mall adds a level of convenience and independence even to those who don't drive. This one is a must see! (id:6769)