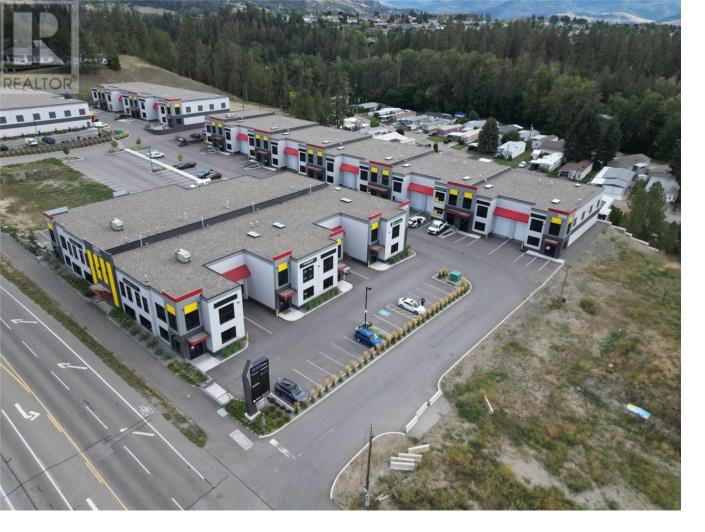

## 5000 Silver Star Road 301 & 302 Vernon British Columbia

\$1/

Units 301 & 302 500 Silver Star Gateway consists of approximately 5,340 square feet of open service commercial warehouse space with potential for a mezzanine/2nd floor. This unit features two exclusive grade-level loading door (14'x 12'), 24' clear ceilings, motion censored LED lighting and suspended gas forced heating. The property also offers excellent exposure to Silver Star Road and has ample onsite parking. Demising options available. Ready for occupancy. (id:6769)