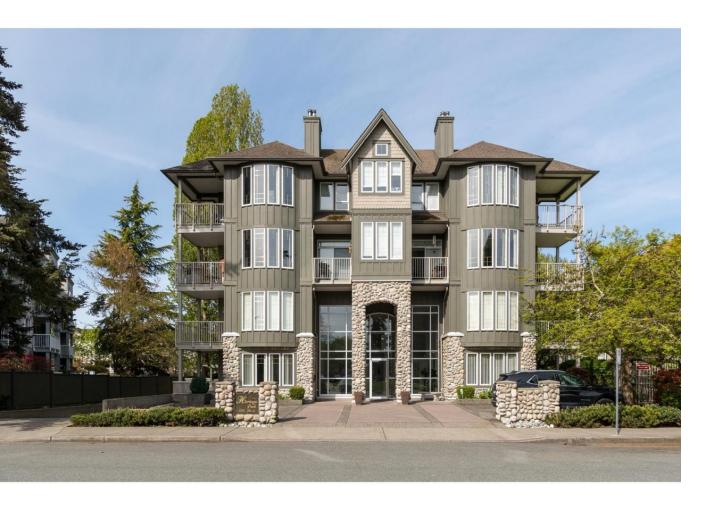

## 5475 201 301 Langley British Columbia

Step into a life of comfort with this beautiful corner unit, boasting a delightful southeast view overlooking Heritage Park. This home welcomes you with an open and airy layout that maximizes both space and comfort. High 9 feet ceilings complement the bright ambiance, accented by elegant white kitchen cabinets and appliances. Unwind in your spacious master bedroom, designed to accommodate a king-sized bed comfortably, and featuring a three piece ensuite with a large walk-in shower. Included with the unit is one secure underground parking spot. Don't miss out - schedule your visit today and come see why Heritage Park should be your next home sweet home! OPEN HOUSE Saturday 2-4pm, Sunday 11am-1pm. (id:6769)