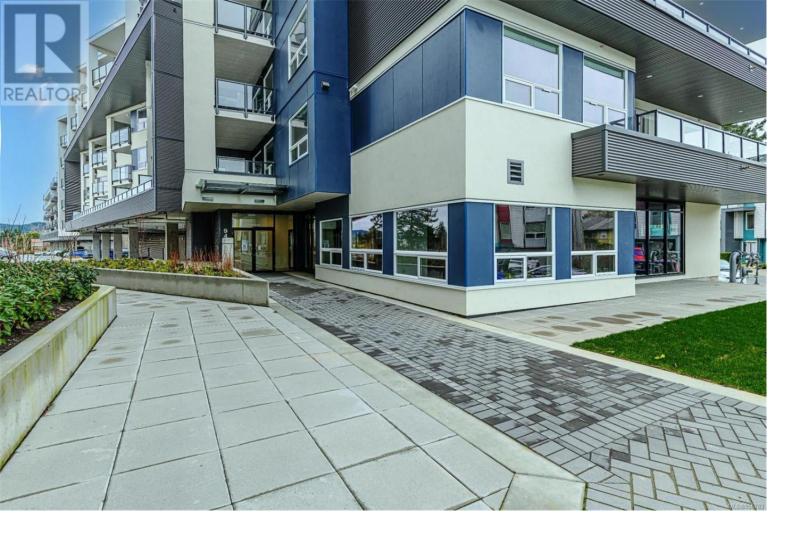

## 947 Whirlaway Crescent 301 Langford British Columbia

\$709,900

This stunning 3-bedroom den residence at 301-947 Whirlaway boasts an array of desirable features. With an open-concept layout, the living area exudes spaciousness and versatility, ideal for both relaxation and entertaining. The modern kitchen is equipped with sleek appliances and ample storage, making meal preparation a joy. The den offers a flexible space, perfect for a home office or additional bedroom. The master suite is a serene retreat, complete with a luxurious ensuite bath. Additional bedrooms are generously sized, providing comfort and privacy for family or guests. Throughout, large windows flood the home with natural light, creating an inviting ambiance. Conveniently located amenities and nearby parks enhance the lifestyle offered by this exceptional property. 2 parking spots, storage locker, gym and amenity room with roof top patio. Brand New no PTT if residing in unit. (id:6769)