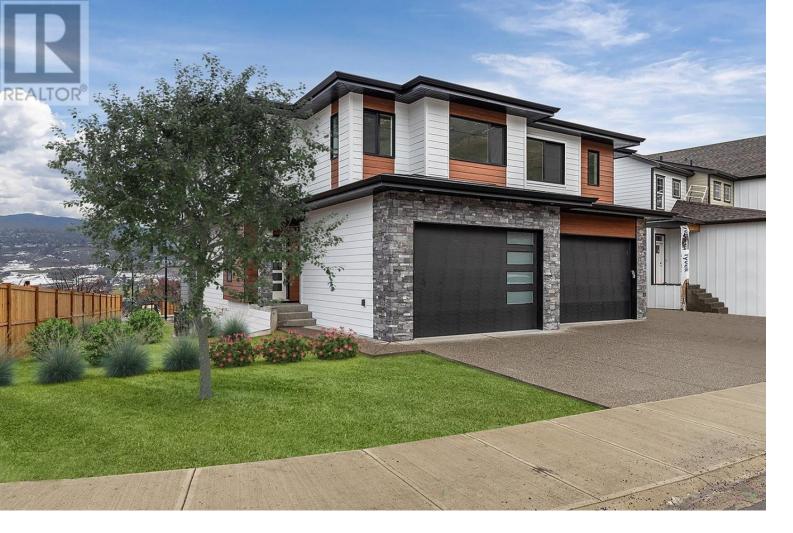

## 301 Arrowleaf Rise Coldstream British Columbia

\$899,341

Welcome to 301 Arrowleaf Rise, a stunning offering from Carriage Signature Homes located in Morningview on Middleton - Coldstream's newest upscale development. This well appointed and thoughtfully laid out design features 2343 sq ft of finished floor area across 3 levels of living. On the main level you will find a well equipped contemporarily designed kitchen featuring quartz counters, stainless steel Samsung appliance package including wall oven and induction cook top. The cozy living room features an electric fireplace and generous sized windows to frame the sweeping valley and mountain views, and the covered deck has a gas BBQ hookup. The upper level layout is family friendly and features a spacious primary bedroom finished with a gorgeous feature wall, stunning ensuite with double vanity and spacious walk in closet. On this level you will find 2 more bedrooms, a full bath, laundry and fantastic bonus room - perfect for play room or place to hang out and watch TV. In the finished basement you will find a large rec room with wet bar, an additional bedroom and full bathroom. These homes are coming fully landscaped, and include all appliances - there is nothing to do here but move in and enjoy life in your brand new home! The double car garage is finished with a 9' tall overhead door, pull right in with your rooftop ski storage! These homes are solar ready, Energuide built and are ready for occupancy now! Eligible for Property Transfer Tax Exemption! Price + GST. (id:6769)