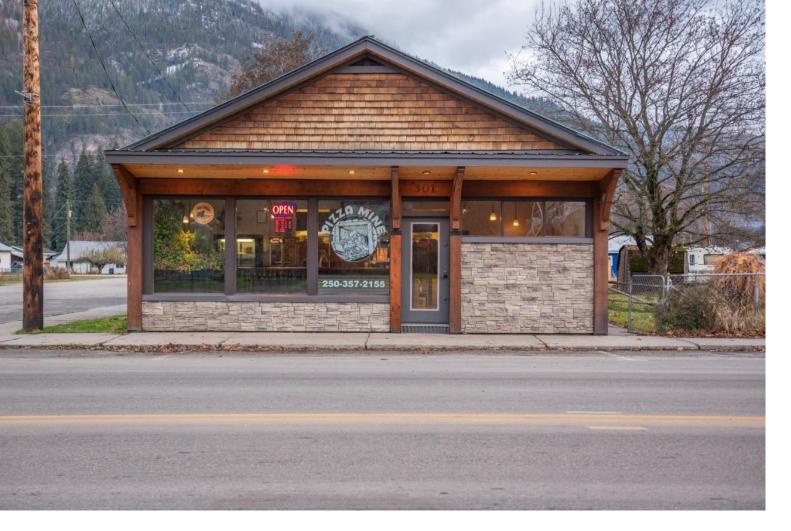

## 301 RAILWAY AVENUE Village of Salmo British Columbia

\$429,000

Opportunity Awaits! This fantastic package offers an established pizza shop including business assets, an excellent Downtown location with highway exposure, a large lot with alley access and a 2269 sq foot building complete with a self contained 2 bedroom suite with a separate entrance off the back of the building. There is tons of untapped potential and space in the unfinished basement below the suite to expand your living space or rental revenue. C3 zoning offers endless opportunities and the large lot allows plenty of space to expand outdoor dining areas. Whether you're tired of working for someone else or are looking to grow your investment portfolio you are going to want to check out this incredible opportunity located in the heart of the Kootenays! The vibrant community of Salmo boasts its own ski hill, golf course, mountain biking trail networks, recreation center, pool, brewery, crystal clear rivers for fishing and swimming and so much more! Centrally located between Nelson, Castlegar and Trail and just a short 15 minute drive to the US border. Call your REALTOR(R) today for full details and to book your personal tour. Please no drop in's as to not disrupt staff and business operations. (id:6769)