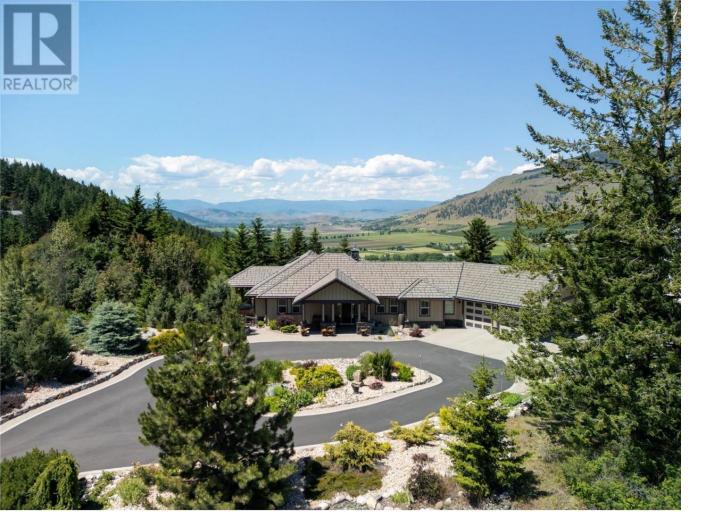

## 3010 Coachwood Crescent Coldstream British Columbia

\$1,499,999

Located in the exclusive Whisper Ridge community east of Vernon, this custom 3-bedroom home (easily 5) sits on 1.1 acres, offering privacy, tranquility, and breathtaking views of the Coldstream Valley. The area is known for its rolling hills, lush farmland, and 160 acres of shared trails perfect for outdoor enthusiasts. Inside, the main living area and the lower level features a double-sided gas fireplace and surround sound system. The spacious dining area leads to a chef's kitchen with granite countertops, maple cabinetry, a large island, and a walk-in pantry. Behind the pantry, a private office enjoys stunning valley views. The primary bedroom offers a spa-like 5-piece ensuite, a large walk-in closet, and spectacular scenery. A two-level deck, complete with a natural gas barbecue and therapeutic hot tub, overlooks the beautifully landscaped yard, which includes a 6-zone Bluetooth irrigation system. The walk-out lower level has two bedrooms, an office, a TV room, a billiard room, ample storage, and a 600 sq. ft. heated workshop with a 100-amp panel, multiple 220V outlets, an HRV system, and a garage door. Above the shop is a 24' x 27' two-car garage and an equipment room. This exceptional home combines luxury, functionality, and the natural beauty of Coldstream and Vernon, making it a rare find in a coveted location. (id:6769)