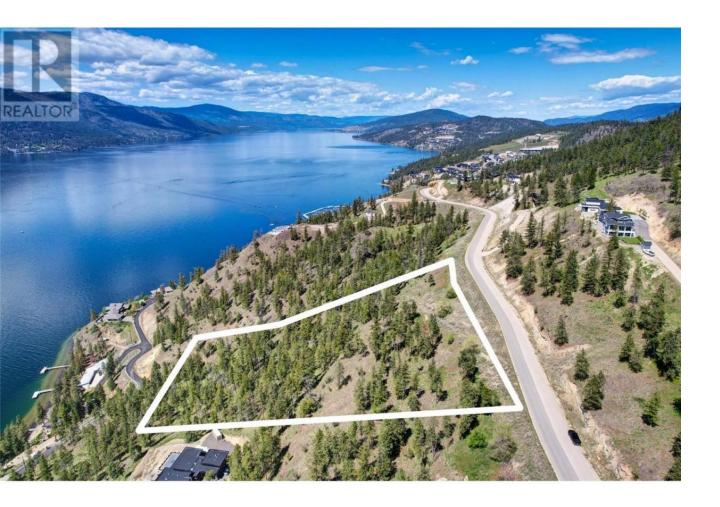

## 3018 Shayler Road Kelowna British Columbia

\$1,595,000

Build your dream home on this private 2.47 acre lot perched overlooking Okanagan Lake with panoramic views of the glistening water, valley, and surrounding mountains! Located on Shayler Road in the sought-after 'McKinley Landing' neighborhood, this property offers two different building locations. The lower landing boasts approximately 0.4 acres of usable land for a large home with pool and attached guest space. Additionally, the RR1 zoning allows for a large accessory building on the first driveway landing - perfect placement for a shop to store your toys! Preliminary geotechnical assessment completed, and the driveway is roughed in. Natural gas, water, and power is available. If you're looking for the perfect estate site to accommodate a brand new, custom home with room for the entire family - this is it! All located within minutes to world-class wineries, restaurants, golf, skiing, quality schools, and the Kelowna International Airport. Don't miss this rare opportunity! (id:6769)